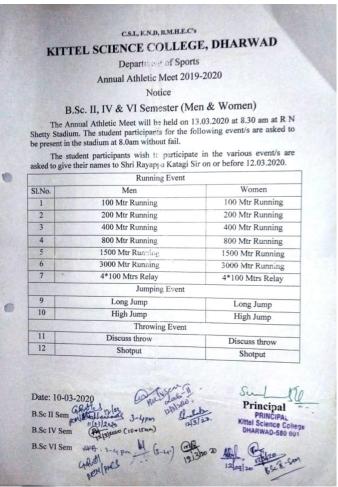

### **Sports**

# KITTEL SCIENCE COLLEGE, DHARWAD

Department of Sports

Annual Sports Meet 2019-2020

Notice

B.Sc II, IV & VI Semester (Men & Women)

The Annual Sports Meet (Group Event) will be held as per the following schedule. Student's teams who have interested to participate are asked to give their team name on or before 03.03.2020 to Shri. Rayappa Katagi Sir

| D/D    |            | JODD.                                                              |
|--------|------------|--------------------------------------------------------------------|
|        | Time       | Venue                                                              |
|        | 3 pm       | College ground                                                     |
| Friday | 3 pm       | College ground                                                     |
| Monday | •          | College ground                                                     |
|        | 06.03.2020 | Thursday<br>05.03.2020 3 pm<br>Friday<br>06.03.2020 3 pm<br>Monday |