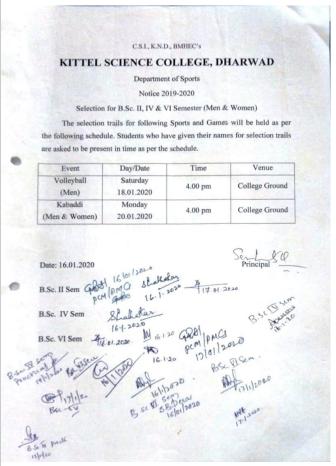

# KITTEL SCIENCE COLLEGE, DHARWAD

Department of Sports

Annual Sports Meet 2019-2020

Notice

B.Sc II, IV & VI Semester (Men & Women)

The Annual Sports Meet (Group Event) will be held as per the following schedule. Student's teams who have interested to participate are asked to give their team name on or before 03.03.2020 to Shri. Rayappa Katagi Sir

| D/D    |            | JODD.                                                              |
|--------|------------|--------------------------------------------------------------------|
|        | Time       | Venue                                                              |
|        | 3 pm       | College ground                                                     |
| Friday | 3 pm       | College ground                                                     |
| Monday | •          | College ground                                                     |
|        | 06.03.2020 | Thursday<br>05.03.2020 3 pm<br>Friday<br>06.03.2020 3 pm<br>Monday |