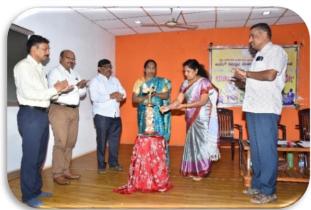

The college has organized events related to gender equity. Guest speakers from prominent fields are invited to speak on the given topic which highlights the importance and contribution of women in society.

Our College Ladies association has conducted Special lecture "Domestic Violence" on 12.08.2017 by Smt. UjvalBirnur

Recognised by UGC

Re-Accredited by NAAC