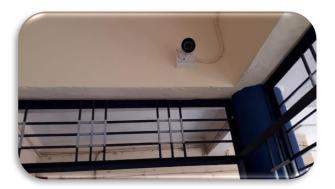

CCTV cameras have been installed throughout the campus to monitor any untoward incident or behaviour Staff and students have to enter the building with College ID cards