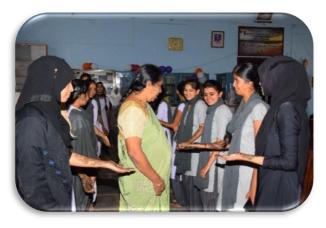

The college has organized events related to gender equity. Guest speakers from prominent fields are invited to speak on the given topic which highlights the importance and contribution of women in society.

Our College Ladies association has conducted Special lecture "Domestic Violence" on 12.08.2017 by Smt. UjvalBirnur

Recognised by UGC

Re-Accredited by NAAC