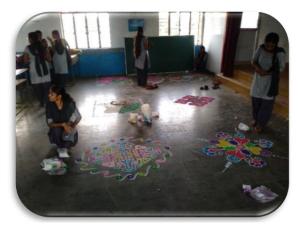

Thanking you

Place: Dhosward
Date: 07/10/2017.

Pag I 3000/- Only
Sm. L.M.
7/10.

Recognised by UGC

Re-Accredited by NAAC

Ladies Association has organized various competitions and events to raise awareness of Women's issues in the past five years. Poster-making, Rangoli, Mehendi and other competitions were organized. Women's sports were organized during the last five years.

Date: 27-02-2020

Principal PRINCIPAL

Kittel Science College
DHARWAD-580 001

B.Sc. IV Sem 444 2010 23 62220 23 62220

3 102120 Prist A 28/2/2010

\$00 CM PMCS 128/02/2020

2017-2018 Rangoli and Collage Competition