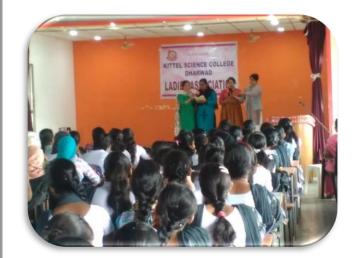

The college has organized events related to gender equity. Guest speakers from prominent fields are invited to speak on the given topic which highlights the importance and contribution of women in society.

# Gender equity

Our College Ladies association has conducted Special lecture "Domestic Violence" on 12.08.2017 by Smt. UjvalBirnur

Recognised by UGC

Re-Accredited by NAAC