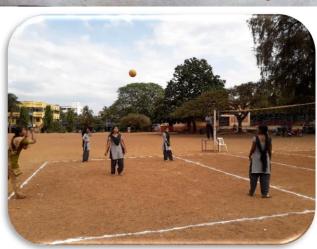

Thanking you

Place: Dhosward
Date: 07/10/2017.

Pag I 3000/- Only
Sm. L.M.
7/10.

Recognised by UGC

Re-Accredited by NAAC

Ladies Association has organized various competitions and events to raise awareness of Women's issues in the past five years. Poster-making, Rangoli, Mehendi and other competitions were organized. Women's sports were organized during the last five years.

### **Sports**