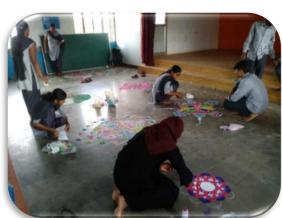

Thanking you

Place: Dhosward
Date: 07/10/2017.

Pag I 3000/- Only
Sm. L.M.
7/10.

Recognised by UGC

Re-Accredited by NAAC

Ladies Association has organized various competitions and events to raise awareness of Women's issues in the past five years. Poster-making, Rangoli, Mehendi and other competitions were organized. Women's sports were organized during the last five years.

Date: 27-02-2020

Principal PRINCIPAL

Kittel Science College
DHARWAD-580 001

B.Sc. IV Sem 444 2010 23 62220 23 62220

3 102120 Prist A 28/2/2010

\$00 CM PMCS 128/02/2020

2017-2018 Rangoli and Collage Competition