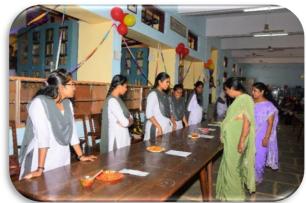

# 2018-19:

Our College Ladies association has conducted Special lecture "Arivinapayana" on 20.01.2019

| Sl. | Title of the programme | Period ( from) | Period (to) | Sl. No. |      |
|-----|------------------------|----------------|-------------|---------|------|
| No. |                        |                |             | Female  | Male |
| 1   | "ArivinaPayana"        | 20.01.2019     | 20.01.2019  | 250     | NA   |

Recognised by UGC

Re-Accredited by NAAC

The NSS, NCC, Sports and other co-curricular and extracurricular units of the institute provide equal chances for all girl students to participate in the activities conducted under these units. Institute provides equal opportunities for men and women to exhibit their talents in curricular, co-curricular, and extracurricular activities. Female Representatives are appointed in the various councils. There is also a post for Secretary of the lady's association in the Students Representative Council to take care of issues pertaining to girl students. Selection for Secretary is conducted on the basis of merit.