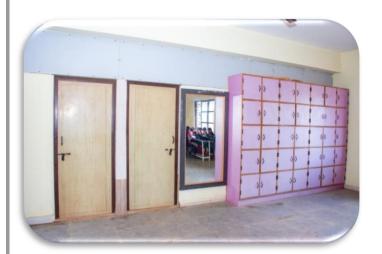

### **Health Checkup Camp at Ladies Hostel**

There is a spacious Girl's Common Room. The common room for girl students is provided with personal lockers, resting chairs and tables.

Dute: 16 | 08 | 2015+ The Principal, Kittel Science College, BILL-1