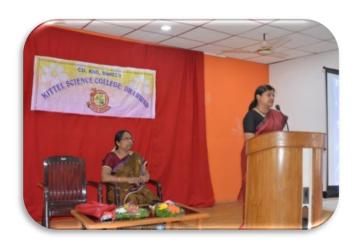

The college has organized events related to gender equity. Guest speakers from prominent fields are invited to speak on the given topic which highlights the importance and contribution of women in society.

Our College Ladies association has conducted Special lecture "Domestic Violence" on 12.08.2017 by Smt. UjvalBirnur

Recognised by UGC

Re-Accredited by NAAC